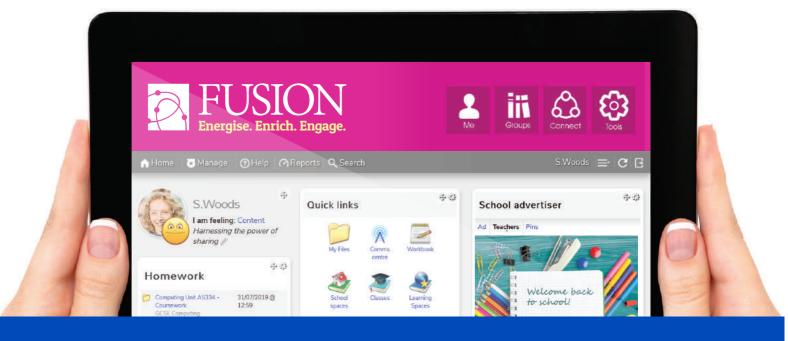

## **Personal Dashboard**

Design your own homepage to see just the information that's important to you!